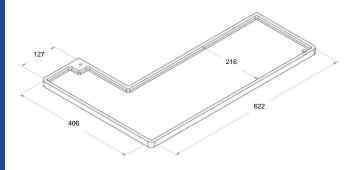

## E2-3 Sample Tray for the ThermoFinnigan *ELEMENT*2 ICPMS

Increase the work area and make the use of sample introduction systems more convenient.

- Increases sample inlet work area by nearly 3x
- Constructed from chemically resistant polypropylene
- Directly and easily replaces standard *ELEMENT*2 tray
- Integrated drain port to channel waste directly to waste container
- Convenient for use with the Apex system

ES-2999-5220 E2-3 Sample Tray for the ThermoFinnigan *ELEMENT*2

Greater work area makes using the Apex or other sample introduction systems more convenient.

Elemental Scientific Inc. 2440 Cuming St Omaha, NE 68131 USA www.elementalscientific.com