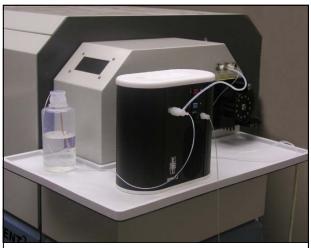

## E2-3 Sample Tray for the ThermoFinnigan *ELEMENT*2 ICPMS

Increase the work area and make the use of sample introduction systems more convenient.

- Increases sample inlet work area by nearly 3x
- Constructed from chemically resistant polypropylene
- Directly and easily replaces standard *ELEMENT*2 tray
- Integrated drain port to channel waste directly to waste container
- Convenient for use with the Apex system

ES-2999-5220 E2-3 Sample Tray for the ThermoFinnigan *ELEMENT*2

Greater work area makes using the Apex or other sample introduction systems more convenient.

Elemental Scientific Inc. 2440 Cuming St Omaha, NE 68131 USA www.elementalscientific.com