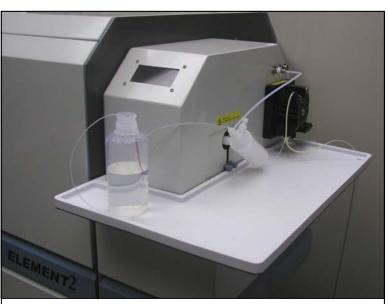

## E2-3 Sample Tray for the ThermoFinnigan *ELEMENT*2 ICPMS

Increase the work area and make the use of sample introduction systems more convenient.

- Increases sample inlet work area by nearly 3x
- Constructed from chemically resistant polypropylene
- Directly and easily replaces standard *ELEMENT*2 tray
- Integrated drain port to channel waste directly to waste container
- Convenient for use with the Apex system

ES-2999-5220 E2-3 Sample Tray for the ThermoFinnigan *ELEMENT*2

Greater work area makes using the Apex or other sample introduction systems more convenient.

Elemental Scientific Inc. 2440 Cuming St Omaha, NE 68131 USA www.elementalscientific.com